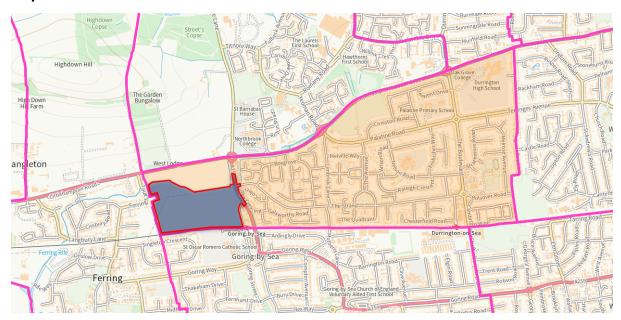

## **Appendix JS1: Area Maps**

Map 1: Worthing Borough Council Area

Source: <a href="https://www.ordnancesurvey.co.uk/election-maps/gb/">https://www.ordnancesurvey.co.uk/election-maps/gb/</a> [Accessed 3 January 2024]

Map 2: Castle Ward

Source: <a href="https://www.ordnancesurvey.co.uk/election-maps/gb/">https://www.ordnancesurvey.co.uk/election-maps/gb/</a> [Accessed 3 January 2024]

Freedom of Information Correspondence (31 August, 17 and 20 October, 7 November, 14 December 2023)