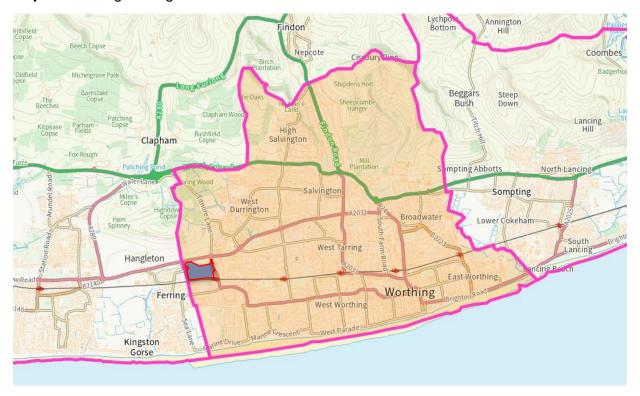

## **Appendix JS1: Area Maps**

Map 1: Worthing Borough Council Area

Source: <a href="https://www.ordnancesurvey.co.uk/election-maps/gb/">https://www.ordnancesurvey.co.uk/election-maps/gb/</a> [Accessed 3 January 2024]

Map 2: Castle Ward

Source: <a href="https://www.ordnancesurvey.co.uk/election-maps/gb/">https://www.ordnancesurvey.co.uk/election-maps/gb/</a> [Accessed 3 January 2024]

Freedom of Information Correspondence (31 August, 17 and 20 October, 7 November, 14 December 2023)